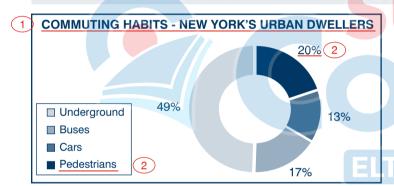

**Purchasing:** shopping, ordering supplies, shipping, invoices

**Technical Areas:** electronics, technology, computers, laboratories and related equipment, technical specifications

**Travel:** trains, airplanes, taxis, buses, ships, ferries, tickets, schedules, station and airport announcements, car rentals, hotels, reservations, delays, and cancelations